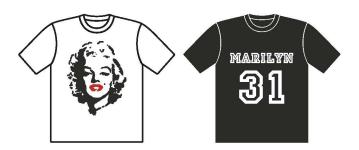

# **FLEX FOIL**

For this printing methode the contours of your design are cut out of a monocolored foil and pressed on the textile with heat.

#### **DESIGNS**

Flex foil is used for prints with one or two colors and clear edges – logos and lettering for example. Photographs and gradients can not be printed with this methode.

# LASER PRINT FOIL

This methode is used for prints on coloured and dark fabrics. It is not transparent so it will create a white background around your design (shown in the left example above). This background can be erased with a contour cutting (shown in the right example).