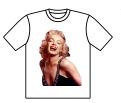

Because of it's transparency transfer foil is suited best for printing on white fabric. However using it to print on coloured fabric also has it's charm. The colours of the print will mix with the colours of the fabric (shown in the right example above).

# LASER PRINT FOIL

This methode is used for prints on coloured and dark fabrics. It is not transparent so it will create a white background around your design (shown in the left example above). This background can be erased with a contour cutting (shown in the right example).