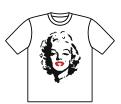

Because of it's transparency transfer foil is suited best for printing on white fabric. However using it to print on coloured fabric also has it's charm. The colours of the print will mix with the colours of the fabric (shown in the right example above).

# LASER PRINT FOIL

This methode is used for prints on coloured and dark fabrics. It is not transparent so it will create a white background around your design (shown in the left example above). This background can be erased with a contour cutting (shown in the right example).