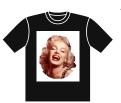

# LASER PRINT FOIL

This methode is used for prints on coloured and dark fabrics. It is not transparent so it will create a white background around your design (shown in the left example above). This background can be erased with a contour cutting (shown in the right example).