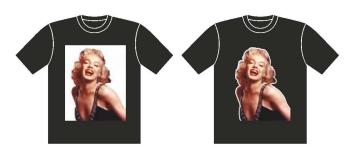

# LASER PRINT FOIL

This methode is used for prints on coloured and dark fabrics. It is not transparent so it will create a white background around your design (shown in the left example above). This background can be erased with a contour cutting (shown in the right example).