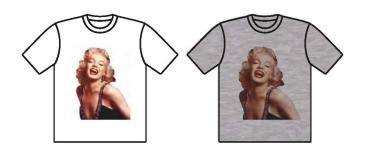

Because of it's transparency transfer foil is suited best for printing on white fabric. However using it to print on coloured fabric also has it's charm. The colours of the print will mix with the colours of the fabric (shown in the right example above).

# LASER PRINT FOIL

This methode is used for prints on coloured and dark fabrics. It is not transparent so it will create a white background around your design (shown in the left example above). This background can be erased with a contour cutting (shown in the right example).