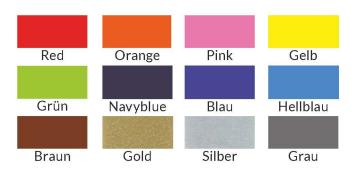

## **COLOURS**

Flex foil is available in many different colours and in matt or shiny. Here are some of the colours to choose from: